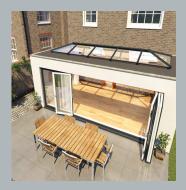

#### **GLASS COLOURS**

**SIZE & STYLE OPTIONS** 

Up to 1.5m x 7.45m

Up to 2.75m x 8.7m

Up to 2.75m x 2.75m

Up to 1.5m x 1.5m

Skypod and Skypod Plus available in 20° pitch.

 $<sup>^{\</sup>star}$  Black and grey internal finishes on Skypod Plus are produced by a spraying process