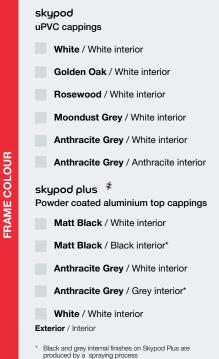

#### skypod

WHITE

ANTHRACITE GREY White interior

GREY Anthracite interior

ANTHRACITE

MOONDUST GREY White interior

ROSEWOOD White interior

**GOLDEN OAK** White interior

## skypod plus (Subject to extra charge)

MATT BLACK

White interior

Black interior\*

ANTHRACITE **GREY** White interior

ANTHRACITE GREY Grey interior\*

WHITE White interior

#### **GLASS COLOURS**

**SIZE & STYLE OPTIONS** 

Up to 1.5m x 7.45m

Up to 2.75m x 8.7m

Up to 2.75m x 2.75m

Up to 1.5m x 1.5m

Skypod and Skypod Plus available in 20° pitch.

 $<sup>^{\</sup>star}$  Black and grey internal finishes on Skypod Plus are produced by a spraying process