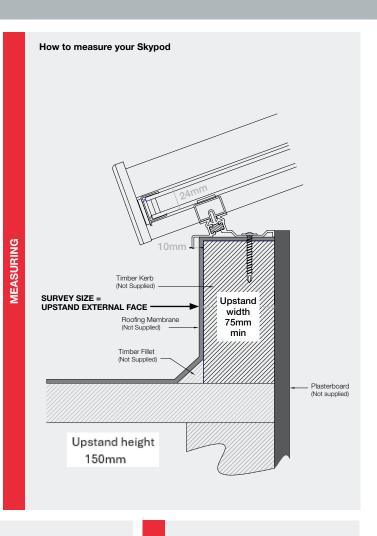

lus (Subject to extra charge)



MATT BLACK

White interior



Black interior\*







ANTHRACITE **GREY** White interior

ANTHRACITE GREY Grey interior\*

WHITE White interior

#### **GLASS COLOURS**











**SIZE & STYLE OPTIONS** 







Up to 1.5m x 7.45m



Up to 2.75m x 8.7m



Up to 2.75m x 2.75m



Up to 1.5m x 1.5m

Skypod and Skypod Plus available in 20° pitch.

 $<sup>^{\</sup>star}$  Black and grey internal finishes on Skypod Plus are produced by a spraying process



# **Skypod Lantern Roof**

## Quote request form

| Customer       | Roof reference name                                              |
|----------------|------------------------------------------------------------------|
| Date requested | Is this a rough survey for quoting an accurate final roof survey |







\$Subject to extra charge for aluminium

1.0 U-Value<sup>†</sup> 1.2 U-Value Perfect Day: Perfect Day: **GLASS OPTIONS** Super Blue Eco Plus Super Blue **Super Neutral Eco Plus Super Neutral Super Bronze Eco Plus Super Bronze** Super Aqua Super Aqua Eco Plus **Super Clear** Super Clear Eco Plus †1.0 U-value at price premium

Manual roof vent

Brass coloured winder

Chrome coloured winder

Electric switch vent

Electric climate control vent & auto-vent controller

Available subject to design of roof