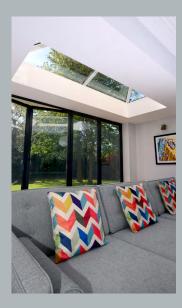

#### **GLASS COLOURS**

**SIZE & STYLE OPTIONS** 

Up to 1.5m x 7.45m

Up to 2.75m x 8.7m

Up to 2.75m x 2.75m

Up to 1.5m x 1.5m

Skypod and Skypod Plus available in 20° pitch.

 $<sup>^{\</sup>star}$  Black and grey internal finishes on Skypod Plus are produced by a spraying process