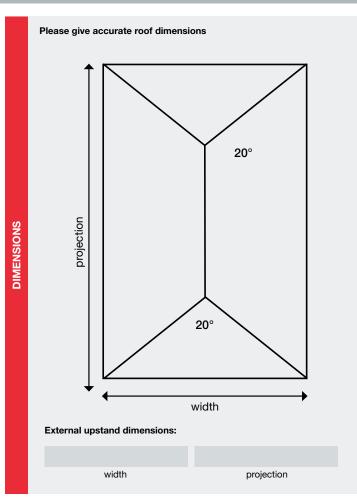

## Quote request form

| Customer       | Roof reference name                                              |
|----------------|------------------------------------------------------------------|
| Date requested | Is this a rough survey for quoting an accurate final roof survey |